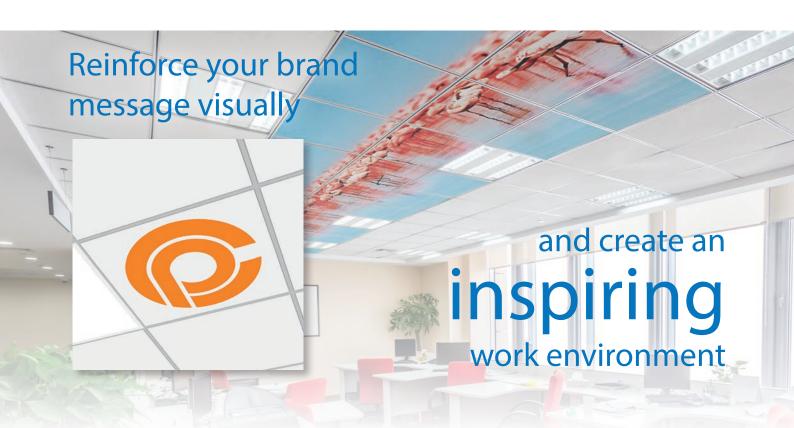

We can print as single tiles (with different images) or as a group of tiles, one image that is made up of 2 or more tiles. Blocks of 9 tiles works extremely well as does 18, it really depends on the office size, the ceiling layout and the lighting and air-conditioning units' positioning, which will all need to be taken into consideration.

Whether you choose from our wide and varied selection of beautiful images or supply us with your own choice of images or logos, the only limitation will be the image resolution which will need to be high quality, at least 600dpi, to give you a quality finish.