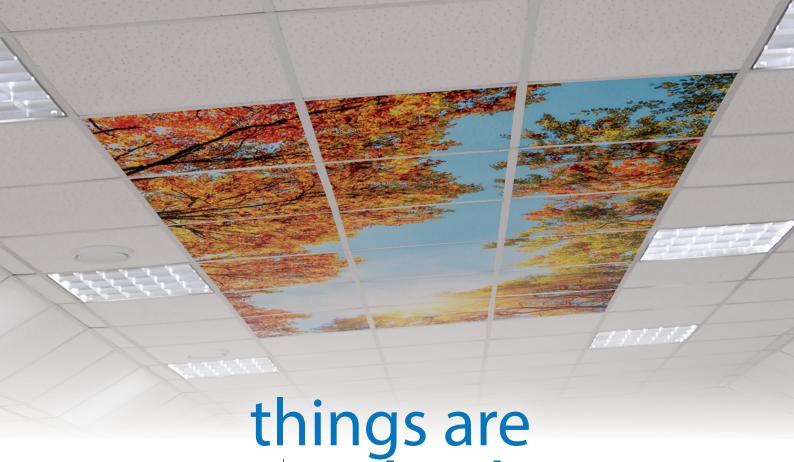

## things are looking up

DECORATIVE CEILING TILES

## **Transform** boring offices into beautiful havens

## Transform your office for the better - with printed ceiling tiles to enhance your workspace

These printed ceiling tiles will brighten up any office and will introduce a calmer and more balanced working environment.

Ceiling tiles, also known as ceiling panels, are lightweight construction materials, which are used to cover ceilings typically in office environments.

Placed in an aluminium grid, as a suspended ceiling, they provide some thermal insulation but are usually designed to improve the aesthetics and acoustics of a room or office.